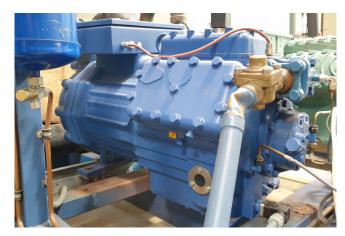

#### Used Bitzer 6J-22.2Y-40P

Used Bitzer 6J-22.2Y-40P semi hermetic compressor package. Complete with oil separator, oil resevoir, suction accumulator, safety pressure switches, gauges and control. Bitzer compressor is remanufactured in 2019. Why choose for HOSBV? Were not only the largest used refrigeration specialist in Europe, but also, we deliver all equipment including an extensive test, warranty and an industrial cleaning. \*Optionally we can also perform a new paint job and arrange the logistics.