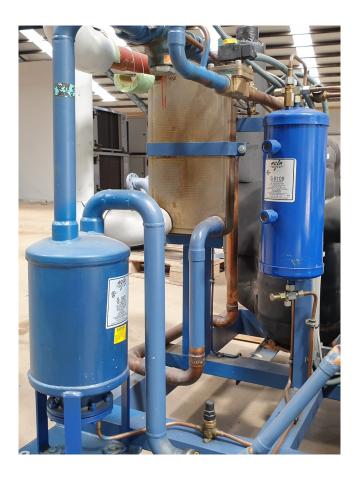

#### Used Bitzer 6J-22.2Y-40P

Used Bitzer 6J-22.2Y-40P semi hermetic compressor package. Complete with oil separator, oil resevoir, suction accumulator, safety pressure switches, gauges and control. Bitzer compressor is remanufactured in 2019. Why choose for HOSBV? Were not only the largest used refrigeration specialist in Europe, but also, we deliver all equipment including an extensive test, warranty and an industrial cleaning. \*Optionally we can also perform a new paint job and arrange the logistics.