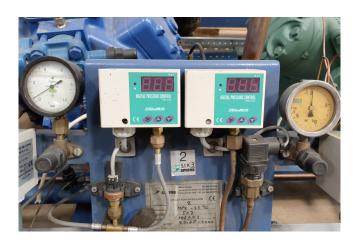

### **Specifications**

| Brand                                   | Bitzer            |
|-----------------------------------------|-------------------|
| Туре                                    | 6J-22.2Y-40P      |
| Refrigerant                             | Freon             |
| kW at -5ºC/+40ºC                        | 176,9             |
| kW at - $10^{\circ}$ C/+ $40^{\circ}$ C | 146,2             |
| kW at -20°C/+40°C                       | 96,2              |
| kW at -30°C/+40°C                       | 58,6              |
| On steel base frame                     | ✓                 |
| Pressure safety switches                | ✓                 |
| Hp/Lp/Op                                |                   |
| Pressure gauges                         | ✓                 |
| Hp/Lp/Op                                |                   |
| Suction accumulator                     | ✓                 |
| Oil separator                           | /                 |
| Oil level system AC&R                   | ✓                 |
| Remarks                                 | y.o.b. 2000       |
| Package / Rack                          | <b>✓</b>          |
| Sizes                                   | 1950x1600x1880 mm |
|                                         | (LxWxH)           |
| Stock                                   | 1                 |
|                                         |                   |

#### Used Bitzer 6J-22.2Y-40P

Used Bitzer 6J-22.2Y-40P semi hermetic compressor package. Complete with oil separator, oil resevoir, suction accumulator, safety pressure switches, gauges and control. Bitzer compressor is remanufactured in 2019. Why choose for HOSBV? Were not only the largest used refrigeration specialist in Europe, but also, we deliver all equipment including an extensive test, warranty and an industrial cleaning. \*Optionally we can also perform a new paint job and arrange the logistics.