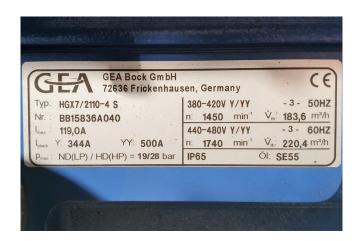

### **Specifications**

| Brand                                   | Bitzer            |
|-----------------------------------------|-------------------|
| Туре                                    | 6J-22.2Y-40P      |
| Refrigerant                             | Freon             |
| kW at -5ºC/+40ºC                        | 176,9             |
| kW at - $10^{\circ}$ C/+ $40^{\circ}$ C | 146,2             |
| kW at -20°C/+40°C                       | 96,2              |
| kW at -30°C/+40°C                       | 58,6              |
| On steel base frame                     | ✓                 |
| Pressure safety switches                | ✓                 |
| Hp/Lp/Op                                |                   |
| Pressure gauges                         | ✓                 |
| Hp/Lp/Op                                |                   |
| Suction accumulator                     | ✓                 |
| Oil separator                           | /                 |
| Oil level system AC&R                   | ✓                 |
| Remarks                                 | y.o.b. 2000       |
| Package / Rack                          | <b>✓</b>          |
| Sizes                                   | 1950x1600x1880 mm |
|                                         | (LxWxH)           |
| Stock                                   | 1                 |
|                                         |                   |