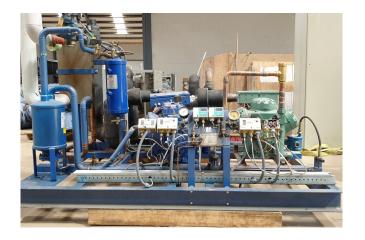

#### Used Bitzer 6J-22.2Y-40P

Used Bitzer 6J-22.2Y-40P semi hermetic compressor package. Complete with oil separator, oil resevoir, suction accumulator, safety pressure switches, gauges and control. Bitzer compressor is remanufactured in 2019. Why choose for HOSBV? Were not only the largest used refrigeration specialist in Europe, but also, we deliver all equipment including an extensive test, warranty and an industrial cleaning. \*Optionally we can also perform a new paint job and arrange the logistics.