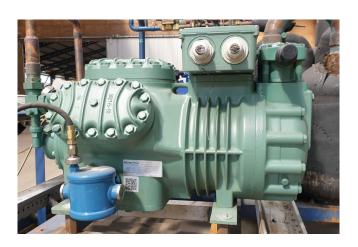

#### Used Bitzer 6J-22.2Y-40P

Used Bitzer 6J-22.2Y-40P semi hermetic compressor package. Complete with oil separator, oil resevoir, suction accumulator, safety pressure switches, gauges and control. Bitzer compressor is remanufactured in 2019. Why choose for HOSBV? Were not only the largest used refrigeration specialist in Europe, but also, we deliver all equipment including an extensive test, warranty and an industrial cleaning. \*Optionally we can also perform a new paint job and arrange the logistics.