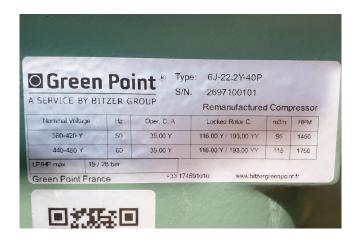

### **Specifications**

| Brand                                   | Bitzer            |
|-----------------------------------------|-------------------|
| Туре                                    | 6J-22.2Y-40P      |
| Refrigerant                             | Freon             |
| kW at -5ºC/+40ºC                        | 176,9             |
| kW at - $10^{\circ}$ C/+ $40^{\circ}$ C | 146,2             |
| kW at -20°C/+40°C                       | 96,2              |
| kW at -30°C/+40°C                       | 58,6              |
| On steel base frame                     | ✓                 |
| Pressure safety switches                | ✓                 |
| Hp/Lp/Op                                |                   |
| Pressure gauges                         | ✓                 |
| Hp/Lp/Op                                |                   |
| Suction accumulator                     | ✓                 |
| Oil separator                           | /                 |
| Oil level system AC&R                   | ✓                 |
| Remarks                                 | y.o.b. 2000       |
| Package / Rack                          | <b>✓</b>          |
| Sizes                                   | 1950x1600x1880 mm |
|                                         | (LxWxH)           |
| Stock                                   | 1                 |
|                                         |                   |

#### Used Bitzer 6J-22.2Y-40P

Used Bitzer 6J-22.2Y-40P semi hermetic compressor package. Complete with oil separator, oil resevoir, suction accumulator, safety pressure switches, gauges and control. Bitzer compressor is remanufactured in 2019. Why choose for HOSBV? Were not only the largest used refrigeration specialist in Europe, but also, we deliver all equipment including an extensive test, warranty and an industrial cleaning. \*Optionally we can also perform a new paint job and arrange the logistics.