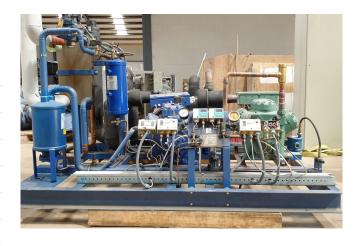

#### Used Bitzer 6J-22.2Y-40P

Used Bitzer 6J-22.2Y-40P semi hermetic compressor package. Complete with oil separator, oil resevoir, suction accumulator, safety pressure switches, gauges and control. Bitzer compressor is remanufactured in 2019. Why choose for HOSBV? Were not only the largest used refrigeration specialist in Europe, but also, we deliver all equipment including an extensive test, warranty and an industrial cleaning. \*Optionally we can also perform a new paint job and arrange the logistics.